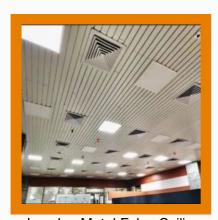

#### **FALSE CEILING SYSTEMS**

Mineral Fiber Ceiling

Metal False Ceiling

Luxalon Metal False Ceiling

PUF Ceiling