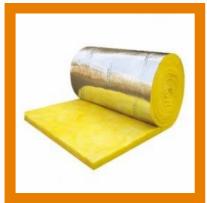

## **INSULATION**

Glass wool Insulation

Rock wool Insulation

XLPE Insulation

**Bubble Insulation** 