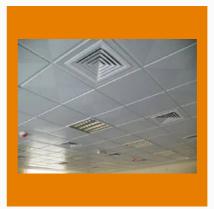

#### **FALSE CEILING SYSTEMS**

Mineral Fiber Ceiling

Metal False Ceiling

Luxalon Metal False Ceiling

PUF Ceiling